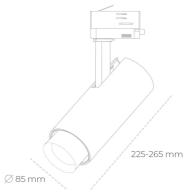

## Spotlight LED

Track mounted LED spotlight. Aluminium housing. Ceiling base installation possible. Available in white, black and grey. Any RAL palette colour available on enquiry. Adjustable telescopic lens: 6° - 60°. Maximum power is 22W

## LUMINAIRE

Weight 1,54 [kg]

Protection rating IP , IK , class IP 20, IK 3,

Luminaire colour GREY

Cover Glass

Operating voltage 220-240V 50-60Hz

Note: All data are typical values. Tolerance of measurements +/-10% System features may change with product improvements due to technical advances.