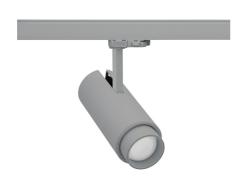

## Spotlight LED

Track mounted LED spotlight. Aluminium housing. Ceiling base installation possible. Available in white, black and grey. Any RAL palette colour available on enquiry. Adjustable telescopic lens: 6° - 60°. Maximum power is 22W

## LUMINAIRE

Weight 1,54 [kg]

Protection rating IP , IK , class IP 20, IK 3,

Luminaire colour GREY

Cover Glass

Operating voltage 220-240V 50-60Hz

Note: All data are typical values. Tolerance of measurements +/-10% System features may change with product improvements due to technical advances.