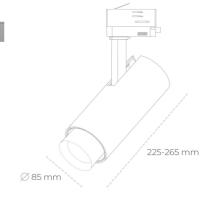

## otlight LED

ck mounted LED spotlight. Aluminium housing. Ceiling base installation sible. Available in white, black and grey. Any RAL palette colour available enquiry. Adjustable telescopic lens: 6° - 60°. Maximum power is 22W

## SPOTLIGHT SNIPER ZOOM 827 23W 6-60° GREY | ON/OFF

Article number: N017-K0001-RF827-H9-###-ZA02\_600-##-###

| LED                               | COB          | Spot          |
|-----------------------------------|--------------|---------------|
| Light colour                      | 2700 [K]     | Trac          |
| CRI                               | 80           | poss<br>on ei |
| Led chip flux                     | 3233 [lm]    |               |
| Luminous flux                     | 1939 [lm]    |               |
| System power                      | 23 [W]       |               |
| Luminaire Efficiency              | 84 [lm/W]    |               |
| Beam angle                        | 36°          |               |
| Controller                        | ON/OFF       |               |
| MacAdam                           | 3 SDCM       |               |
| LUMINAIRE                         |              |               |
| Weight                            | 1,54 [kg]    |               |
| Protection rating IP , IK , class | IP 20, IK 3, | No<br>ma      |
| Luminaire colour                  | GREY         |               |