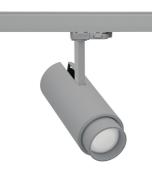

## otlight LED

ck mounted LED spotlight. Aluminium housing. Ceiling base installation sible. Available in white, black and grey. Any RAL palette colour available enquiry. Adjustable telescopic lens: 6° - 60°. Maximum power is 22W

## SPOTLIGHT SNIPER ZOOM 827 23W 6-60° GREY | ON/OFF

Article number: N017-K0001-RF827-H9-###-ZA02\_600-##-###

| LED                               | COB          | Spot          |
|-----------------------------------|--------------|---------------|
| Light colour                      | 2700 [K]     | Trac          |
| CRI                               | 80           | poss<br>on ei |
| Led chip flux                     | 3233 [lm]    |               |
| Luminous flux                     | 1939 [lm]    |               |
| System power                      | 23 [W]       |               |
| Luminaire Efficiency              | 84 [lm/W]    |               |
| Beam angle                        | 36°          |               |
| Controller                        | ON/OFF       |               |
| MacAdam                           | 3 SDCM       |               |
| LUMINAIRE                         |              |               |
| Weight                            | 1,54 [kg]    |               |
| Protection rating IP , IK , class | IP 20, IK 3, | No<br>ma      |
| Luminaire colour                  | GREY         |               |