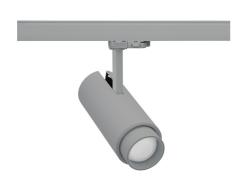

## Spotlight LED

Track mounted LED spotlight. Aluminium housing. Ceiling base installation possible. Available in white, black and grey. Any RAL palette colour available on enquiry. Adjustable telescopic lens: 6° - 60°. Maximum power is 22W

## SPOTLIGHT SNIPER ZOOM 827 21W 6-60° GREY | ON/OFF

Article number: N017-K0001-RF827-H9-###-ZA02\_550-##-###

| LED                  | COB       |
|----------------------|-----------|
| Light colour         | 2700 [K]  |
| CRI                  | 80        |
| Led chip flux        | 2963 [lm] |
| Luminous flux        | 1777 [lm] |
| System power         | 21 [W]    |
| Luminaire Efficiency | 85 [lm/W] |
| Beam angle           | 36°       |
| Controller           | ON/OFF    |
| MacAdam              | 3 SDCM    |