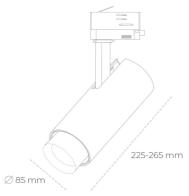

## Spotlight LED

Track mounted LED spotlight. Aluminium housing. Ceiling base installation possible. Available in white, black and grey. Any RAL palette colour available on enquiry. Adjustable telescopic lens: 6° - 60°. Maximum power is 22W

## LUMINAIRE

 Weight
 1,54 [kg]

 Protection rating IP , IK , class
 IP 20, IK 3,

 Luminaire colour
 GREY

 Cover
 Glass

 Operating voltage
 220-240V 50-60Hz

Note: All data are typical values. Tolerance of measurements +/-10% System features may change with product improvements due to technical advances.