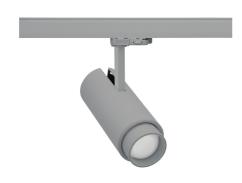

## Spotlight LED

Track mounted LED spotlight. Aluminium housing. Ceiling base installation possible. Available in white, black and grey. Any RAL palette colour available on enquiry. Adjustable telescopic lens: 6° - 60°. Maximum power is 22W

## LUMINAIRE

Weight 1,54 [kg]

Protection rating IP , IK , class IP 20, IK 3,

Luminaire colour GREY

Cover Glass

Operating voltage 220-240V 50-60Hz

Note: All data are typical values. Tolerance of measurements +/-10% System features may change with product improvements due to technical advances.