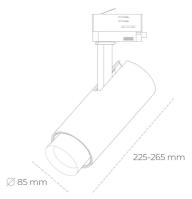

## Spotlight LED

Track mounted LED spotlight. Aluminium housing. Ceiling base installation possible. Available in white, black and grey. Any RAL palette colour available on enquiry. Adjustable telescopic lens: 6° - 60°. Maximum power is 22W

## LUMINAIRE

Weight 1,54 [kg]

Protection rating IP , IK , class IP 20, IK 3,

Luminaire colour GREY

Cover Glass

Operating voltage 220-240V 50-60Hz

Note: All data are typical values. Tolerance of measurements +/-10% System features may change with product improvements due to technical advances.