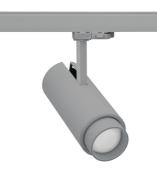

## Spotlight LED

Track mounted LED spotlight. Aluminium housing. Ceiling base installation possible. Available in white, black and grey. Any RAL palette colour available on enquiry. Adjustable telescopic lens: 6° - 60°. Maximum power is 22W