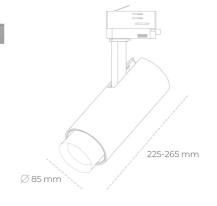

## Spotlight LED

Track mounted LED spotlight. Aluminium housing. Ceiling base installation possible. Available in white, black and grey. Any RAL palette colour available on enquiry. Adjustable telescopic lens: 6° - 60°. Maximum power is 22W

## SPOTLIGHT SNIPER ZOOM 930 20W 6-60° GREY PREMIUM COLOR ON/OFF

Article number: N017-K0001-PC930-HA-###-ZA01\_500-##-###

| Weight               | 1 54 [ka]        |
|----------------------|------------------|
| UMINAIRE             |                  |
|                      | 3 SDCM           |
| MacAdam              | ON/OFF           |
| Controller           | 36°              |
| Beam angle           | 66 [lm/W]        |
| Luminaire Efficiency | 20 [W]           |
| System power         | 1320 [lm]        |
| Luminous flux        | 2200 [lm]        |
| Led chip flux        | 90               |
| CRI                  | COLOR            |
| Light colour         | 3000 [K] PREMIUM |
| LED                  | COB              |