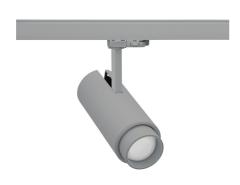

## Spotlight LED

Track mounted LED spotlight. Aluminium housing. Ceiling base installation possible. Available in white, black and grey. Any RAL palette colour available on enquiry. Adjustable telescopic lens: 6° - 60°. Maximum power is 22W

## LUMINAIRE

Weight 1,54 [kg]

Protection rating IP, IK, class IP 20, IK 3,

Luminaire colour GREY

Cover Glass

Operating voltage 220-240V 50-60Hz

Note: All data are typical values. Tolerance of measurements +/-10% System features may change with product improvements due to technical advances.