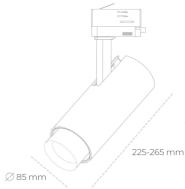

## Spotlight LED

Track mounted LED spotlight. Aluminium housing. Ceiling base installation possible. Available in white, black and grey. Any RAL palette colour available on enquiry. Adjustable telescopic lens: 6° - 60°. Maximum power is 22W

## LUMINAIRE

Weight 1,54 [kg]

Protection rating IP, IK, class IP 20, IK 3,

Luminaire colour GREY

Cover Glass

Operating voltage 220-240V 50-60Hz

Note: All data are typical values. Tolerance of measurements +/-10% System features may change with product improvements due to technical advances.