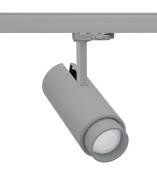

## Spotlight LED

Track mounted LED spotlight. Aluminium housing. Ceiling base installation possible. Available in white, black and grey. Any RAL palette colour available on enquiry. Adjustable telescopic lens: 6° - 60°. Maximum power is 22W

# L

.....

| Weight                            | 1,54 [kg]        |
|-----------------------------------|------------------|
| Protection rating IP , IK , class | IP 20, IK 3,     |
| Luminaire colour                  | GREY             |
| Cover                             | Glass            |
| Operating voltage                 | 220-240V 50-60Hz |