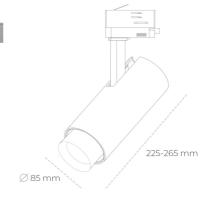

## Spotlight LED

Track mounted LED spotlight. Aluminium housing. Ceiling base installation possible. Available in white, black and grey. Any RAL palette colour available on enquiry. Adjustable telescopic lens: 6° - 60°. Maximum power is 22W

# L

.....

| Weight                            | 1,54 [kg]        |
|-----------------------------------|------------------|
| Protection rating IP , IK , class | IP 20, IK 3,     |
| Luminaire colour                  | GREY             |
| Cover                             | Glass            |
| Operating voltage                 | 220-240V 50-60Hz |