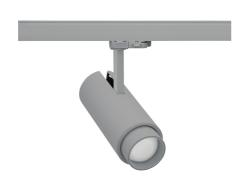

## SPOTLIGHT SNIPER ZOOM 935 11W 6-60° GREY PREMIUM WHITE ON/OFF

Article number: N017-K0001-HE935-HA-###-ZA01\_250-##-###

COB 3500 [K] PREMIUM WHITE Light colour CRI 90 Led chip flux 1545 [lm] Luminous flux 927 [lm] System power 11 [W] Luminaire Efficiency 84 [lm/W] Beam angle 36° Controller ON/OFF MacAdam 3 SDCM

## **Spotlight LED**

Track mounted LED spotlight. Aluminium housing. Ceiling base installation possible. Available in white, black and grey. Any RAL palette colour available on enquiry. Adjustable telescopic lens: 6° - 60°. Maximum power is 22W