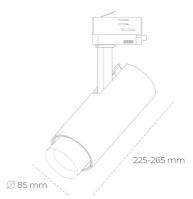

## **Spotlight LED**

Track mounted LED spotlight. Aluminium housing. Ceiling base installation possible. Available in white, black and grey. Any RAL palette colour available on enquiry. Adjustable telescopic lens: 6° - 60°. Maximum power is 22W

## LUMINAIRE

Weight 1,54 [kg]
Protection rating IP , IK , class IP 20, IK 3,
Luminaire colour GREY
Cover Glass
Operating voltage 220-240V 50-60Hz

Note: All data are typical values. Tolerance of measurements +/-10% System features may change with product improvements due to technical advances.