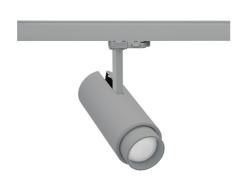

## Spotlight LED

Track mounted LED spotlight. Aluminium housing. Ceiling base installation possible. Available in white, black and grey. Any RAL palette colour available on enquiry. Adjustable telescopic lens: 6° - 60°. Maximum power is 22W