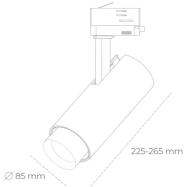

## Spotlight LED

Track mounted LED spotlight. Aluminium housing. Ceiling base installation possible. Available in white, black and grey. Any RAL palette colour available on enquiry. Adjustable telescopic lens: 6° - 60°. Maximum power is 22W

## LUMINAIRE

Weight 1,54 [kg]

Protection rating IP , IK , class IP 20, IK 3,

Luminaire colour GREY

Cover Glass

Operating voltage 220-240V 50-60Hz

Note: All data are typical values. Tolerance of measurements +/-10% System features may change with product improvements due to technical advances.