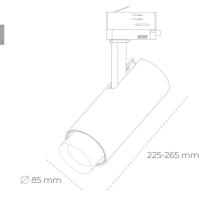

## SPOTLIGHT SNIPER ZOOM 957 10W 6-60° GREY SPECIAL ON/OFF

Article number: N017-K0001-CC957-H9-###-ZA01\_250-##-###

|   | LED                               | COB              | Spotl                    |
|---|-----------------------------------|------------------|--------------------------|
|   | Light colour                      | 5700 [K] SPECIAL | Track<br>possil<br>on en |
|   | CRI                               | 90               |                          |
|   | Led chip flux                     | 1318 [lm]        |                          |
|   | Luminous flux                     | 790 [lm]         |                          |
|   | System power                      | 10 [W]           |                          |
|   | Luminaire Efficiency              | 79 [lm/W]        |                          |
|   | Beam angle                        | 36°              |                          |
|   | Controller                        | ON/OFF           |                          |
|   | MacAdam                           | 3 SDCM           |                          |
| 1 | UMINAIRE                          |                  |                          |
|   | Weight                            | 1,54 [kg]        | Note                     |
|   | Protection rating IP , IK , class | IP 20, IK 3,     |                          |
|   |                                   |                  |                          |

## tlight LED

ck mounted LED spotlight. Aluminium housing. Ceiling base installation sible. Available in white, black and grey. Any RAL palette colour available enquiry. Adjustable telescopic lens: 6° - 60°. Maximum power is 22W