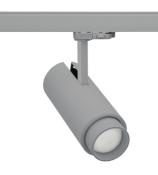

## SPOTLIGHT SNIPER ZOOM 957 10W 6-60° GREY SPECIAL ON/OFF

Article number: N017-K0001-CC957-H9-###-ZA01\_250-##-###

|   | LED                               | COB              | Spotl                    |
|---|-----------------------------------|------------------|--------------------------|
|   | Light colour                      | 5700 [K] SPECIAL | Track<br>possil<br>on en |
|   | CRI                               | 90               |                          |
|   | Led chip flux                     | 1318 [lm]        |                          |
|   | Luminous flux                     | 790 [lm]         |                          |
|   | System power                      | 10 [W]           |                          |
|   | Luminaire Efficiency              | 79 [lm/W]        |                          |
|   | Beam angle                        | 36°              |                          |
|   | Controller                        | ON/OFF           |                          |
|   | MacAdam                           | 3 SDCM           |                          |
| 1 | UMINAIRE                          |                  |                          |
|   | Weight                            | 1,54 [kg]        | Note                     |
|   | Protection rating IP , IK , class | IP 20, IK 3,     |                          |
|   |                                   |                  |                          |

GREY

Glass

220-240V 50-60Hz

## tlight LED

ck mounted LED spotlight. Aluminium housing. Ceiling base installation sible. Available in white, black and grey. Any RAL palette colour available enquiry. Adjustable telescopic lens: 6° - 60°. Maximum power is 22W