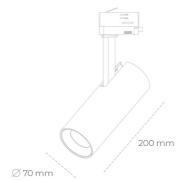

## Spotlight LED

Compact track mounted LED spotlight. Aluminium housing. Ceiling base installation possible. Available in white, black and grey. Any RAL palette colour available on enquiry. Reflector beams available: 15°, 24°, 38° and 60°. Maximum power is 21W

## LUMINAIRE

Weight 1 [kg]
Protection rating IP , IK , class IP 20, IK 3,
Luminaire colour GREY

Cover Plastic

Operating voltage 220-240V 50-60Hz

Note: All data are typical values. Tolerance of measurements +/-10% System features may change with product improvements due to technical advances.