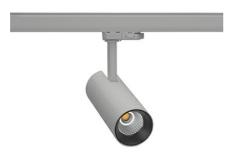

## Spotlight LED

Compact track mounted LED spotlight. Aluminium housing. Ceiling base installation possible. Available in white, black and grey. Any RAL palette colour available on enquiry. Reflector beams available: 15°, 24°, 38° and 60°. Maximum power is 21W

## LUMINAIRE

Weight 1 [kg]
Protection rating IP , IK , class IP 20, IK 3,
Luminaire colour GREY

Cover Plastic

Operating voltage 220-240V 50-60Hz

Note: All data are typical values. Tolerance of measurements +/-10% System features may change with product improvements due to technical advances.