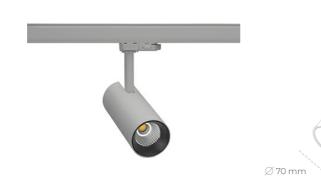

## SPOTLIGHT SNIPER D MINI 930 14W 15° GREY CRI97 ON/OFF

Article number: N016-K0001-HI930-H7-D15-ZA01\_350-S5-###

## Spotlight LED

Compact track mounted LED spotlight. Aluminium housing. Ceiling base installation possible. Available in white, black and grey. Any RAL palette colour available on enquiry. Reflector beams available: 15°, 24°, 38° and 60°. Maximum power is 21W