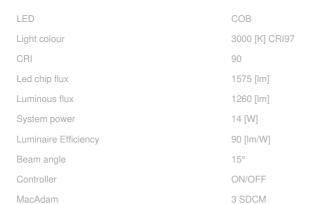

## LUMINAIRE

Weight 1 [kg]
Protection rating IP , IK , class IP 20, IK 3,
Luminaire colour GREY
Cover Plastic
Operating voltage 220-240V 50-60Hz

Note: All data are typical values. Tolerance of measurements +/-10% System features may change with product improvements due to technical advances.