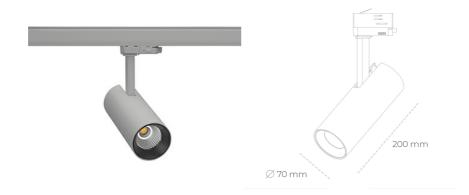

## **Spotlight LED**

Compact track mounted LED spotlight. Aluminium housing. Ceiling base installation possible. Available in white, black and grey. Any RAL palette colour available on enquiry. Reflector beams available: 15°, 24°, 38° and 60°. Maximum power is 21W

## LUMINAIRE

Weight 1 [kg]
Protection rating IP , IK , class IP 20, IK 3,
Luminaire colour GREY
Cover Plastic
Operating voltage 220-240V 50-60Hz

Note: All data are typical values. Tolerance of measurements +/-10% System features may change with product improvements due to technical advances.