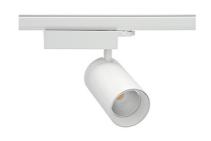

## **Spotlight LED**

Track mounted LED spotlight. Aluminium housing. Ceiling base installation possible. Available in white, black and grey. Any RAL palette colour available on enquiry. Reflector beams available: 15° 30° and 45°. Maximum power is 30W