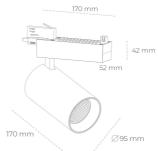

## LUMINAIRE

Weight 1.33 [kg]

Protection rating IP , IK , class IP 20, IK 3,

Luminaire colour WHITE

Cover Glass

60Hz

220-240V 50-