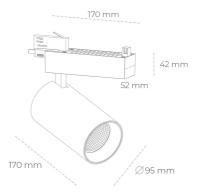

## LUMINAIRE

Weight 1,33 [kg]

Protection rating IP , IK , class IP 20, IK 3,

Luminaire colour WHITE

Cover Glass

Operating voltage 220-240V 50-60Hz

Note: All data are typical values. Tolerance of measurements +/-10% System features may change with product improvements due to technical advances.