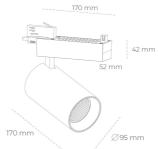

## LUMINAIRE

Weight 1.33 [kg]

Protection rating IP , IK , class IP 20, IK 3,

Luminaire colour WHITE

Cover Glass

Operating voltage 220-240V 50-60Hz

## Spotlight LED

Track mounted LED spotlight. Aluminium housing. Ceiling base installation possible. Available in white, black and grey. Any RAL palette colour available on enquiry. Reflector beams available: 15° 30° and 45°. Maximum power is 30W