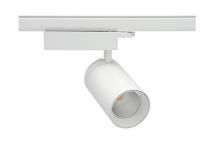

## Spotlight LED

Track mounted LED spotlight. Aluminium housing. Ceiling base installation possible. Available in white, black and grey. Any RAL palette colour available on enquiry. Reflector beams available: 15° 30° and 45°. Maximum power is 30W