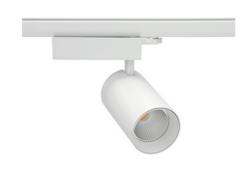

## Spotlight LED

Track mounted LED spotlight. Aluminium housing. Ceiling base installation possible. Available in white, black and grey. Any RAL palette colour available on enquiry. Reflector beams available:  $15^{\circ}$  30° and  $45^{\circ}$ . Maximum power is 30W