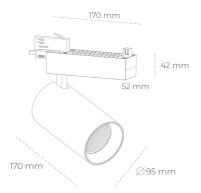

## Spotlight LED

Track mounted LED spotlight. Aluminium housing. Ceiling base installation possible. Available in white, black and grey. Any RAL palette colour available on enquiry. Reflector beams available:  $15^{\circ}$  30° and  $45^{\circ}$ . Maximum power is 30W

## LUMINAIRE

Controller

MacAdam

Weight 1,33 [kg]

Protection rating IP, IK, class IP 20, IK 3,

Luminaire colour WHITE

Cover Glass

Operating voltage 220-240V 50-60Hz