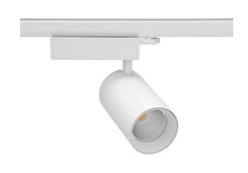

## Spotlight LED

Track mounted LED spotlight. Aluminium housing. Ceiling base installation possible. Available in white, black and grey. Any RAL palette colour available on enquiry. Reflector beams available: 15° 30° and 45°. Maximum power is 30W