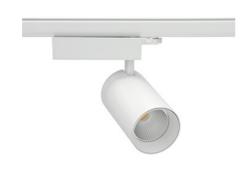

## **Spotlight LED**

Track mounted LED spotlight. Aluminium housing. Ceiling base installation possible. Available in white, black and grey. Any RAL palette colour available on enquiry. Reflector beams available: 15° 30° and 45°. Maximum power is 30W