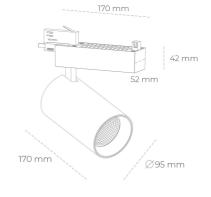

| Weight                            | 1,33 [kg]        |
|-----------------------------------|------------------|
| Protection rating IP , IK , class | IP 20, IK 3,     |
| Luminaire colour                  | WHITE            |
| Cover                             | Glass            |
| Operating voltage                 | 220-240V 50-60Hz |
|                                   |                  |