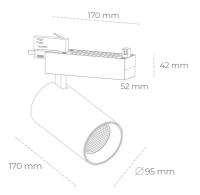

## LUMINAIRE

Weight 1,33 [kg]

Protection rating IP , IK , class IP 20, IK 3,

Luminaire colour WHITE

Cover Glass

Operating voltage 220-240V 50-60Hz

## Spotlight LED

Track mounted LED spotlight. Aluminium housing. Ceiling base installation possible. Available in white, black and grey. Any RAL palette colour available on enquiry. Reflector beams available:  $15^{\circ}$  30° and  $45^{\circ}$ . Maximum power is 30W