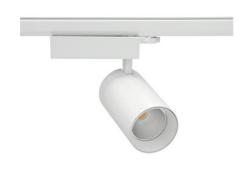

## Spotlight LED

Track mounted LED spotlight. Aluminium housing. Ceiling base installation possible. Available in white, black and grey. Any RAL palette colour available on enquiry. Reflector beams available:  $15^{\circ}$  30° and  $45^{\circ}$ . Maximum power is 30W