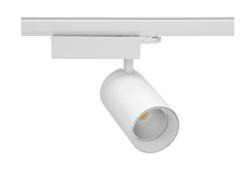

## Spotlight LED

Track mounted LED spotlight. Aluminium housing. Ceiling base installation possible. Available in white, black and grey. Any RAL palette colour available on enquiry. Reflector beams available: 15° 30° and 45°. Maximum power is 30W