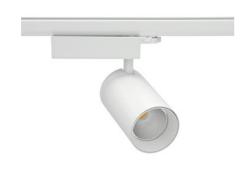

## Spotlight LED

Track mounted LED spotlight. Aluminium housing. Ceiling base installation possible. Available in white, black and grey. Any RAL palette colour available on enquiry. Reflector beams available: 15° 30° and 45°. Maximum power is 30W

## LUMINAIRE

Weight 1,33 [kg]

Protection rating IP, IK, class IP 20, IK 3,

Luminaire colour WHITE

Cover Glass

Operating voltage 220-240V 50-60Hz

Note: All data are typical values. Tolerance of measurements +/-10% System features may change with product improvements due to technical advances.