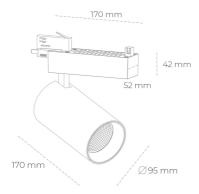

## LUMINAIRE

Weight 1,33 [kg]

Protection rating IP, IK, class IP 20, IK 3,

Luminaire colour WHITE

Cover Glass

Operating voltage 220-240V 50-60Hz

Note: All data are typical values. Tolerance of measurements +/-10% System features may change with product improvements due to technical advances.