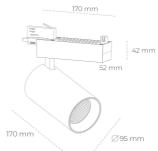

## LUMINAIRE

Weight 1.33 [kg]

Protection rating IP , IK , class IP 20, IK 3,

Luminaire colour WHITE

Cover Glass

Operating voltage 220-240V 50-60Hz

## **Spotlight LED**

Track mounted LED spotlight. Aluminium housing. Ceiling base installation possible. Available in white, black and grey. Any RAL palette colour available on enquiry. Reflector beams available: 15° 30° and 45°. Maximum power is 30W