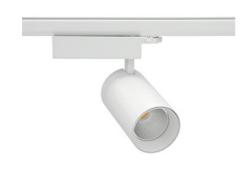

## Spotlight LED

Track mounted LED spotlight. Aluminium housing. Ceiling base installation possible. Available in white, black and grey. Any RAL palette colour available on enquiry. Reflector beams available: 15° 30° and 45°. Maximum power is 30W