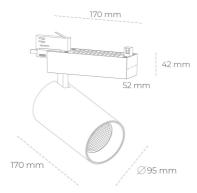

## LUMINAIRE

MacAdam

Weight 1,33 [kg]

Protection rating IP , IK , class IP 20, IK 3,

Luminaire colour WHITE

Cover Glass

Operating voltage 220-240V 50-60Hz

Note: All data are typical values. Tolerance of measurements +/-10% System features may change with product improvements due to technical advances.