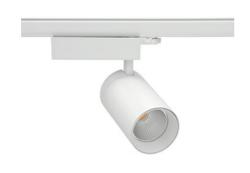

## Spotlight LED

Track mounted LED spotlight. Aluminium housing. Ceiling base installation possible. Available in white, black and grey. Any RAL palette colour available on enquiry. Reflector beams available: 15° 30° and 45°. Maximum power is 30W

## SPOTLIGHT SNIPER N 820 19W 45° WHITE MEAT PINK ON/OFF

Article number: N015-K0003-VE820-H7-N45-ZA01\_500-S4-###

COB 2000 [K] MEAT PINK Light colour CRI Led chip flux 1741 [lm] Luminous flux 1392 [lm] System power 19 [W] Luminaire Efficiency 73 [lm/W] Beam angle 45° Controller ON/OFF MacAdam 3 SDCM