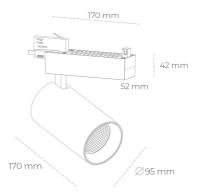

## LUMINAIRE

Weight 1,33 [kg]
Protection rating IP , IK , class IP 20, IK 3,
Luminaire colour WHITE
Cover Glass
Operating voltage 220-240V 50-60Hz

Note: All data are typical values. Tolerance of measurements +/-10% System features may change with product improvements due to technical advances.