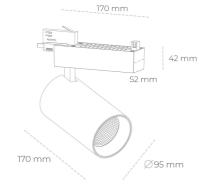

Luminaire Efficiency

| Weight                            | 1,33 [kg]        |
|-----------------------------------|------------------|
| Protection rating IP , IK , class | IP 20, IK 3,     |
| Luminaire colour                  | WHITE            |
| Cover                             | Glass            |
| Operating voltage                 | 220-240V 50-60Hz |
|                                   |                  |