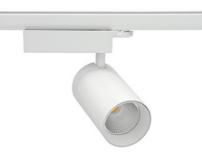

#### SPOTLIGHT

# SPOTLIGHT SNIPER N 820 14W 45° WHITE MEAT PINK ON/OFF

Article number: N015-K0003-VE820-H7-N45-ZA01\_350-S4-###

COB

80

1253 [lm]

1002 [lm]

72 [lm/W]

ON/OFF

## Spotlight LED 2000 [K] MEAT PINK

Track mounted LED spotlight. Aluminium housing. Ceiling base installation possible. Available in white, black and grey. Any RAL palette colour available on enquiry. Reflector beams available: 15° 30° and 45°. Maximum power is 30W