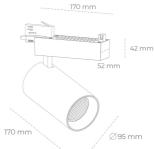

Led chip flux

Weight 1.33 [kg]

Luminaire colour WHITE

Cover Glass

Protection rating IP, IK, class

Operating voltage 220-240V 50-

60Hz

IP 20, IK 3,

## **Spotlight LED**

Track mounted LED spotlight. Aluminium housing. Ceiling base installation possible. Available in white, black and grey. Any RAL palette colour available on enquiry. Reflector beams available: 15° 30° and 45°. Maximum power is 30W