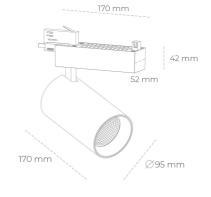

### Spotlight LED

Track mounted LED spotlight. Aluminium housing. Ceiling base installation possible. Available in white, black and grey. Any RAL palette colour available on enquiry. Reflector beams available: 15° 30° and 45°. Maximum power is 30W

# LUM

| 1,33 [kg]        |
|------------------|
| IP 20, IK 3,     |
| WHITE            |
| Glass            |
| 220-240V 50-60Hz |
|                  |