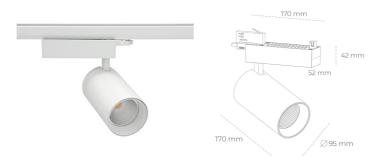

### Spotlight LED

Track mounted LED spotlight. Aluminium housing. Ceiling base installation possible. Available in white, black and grey. Any RAL palette colour available on enquiry. Reflector beams available: 15° 30° and 45°. Maximum power is 30W

#### LUMINAIRE

| Weight                            | 1.33 [kg]            |
|-----------------------------------|----------------------|
| Protection rating IP , IK , class | IP 20, IK 3,         |
| Luminaire colour                  | WHITE                |
| Cover                             | Glass                |
| Operating voltage                 | 220-240V 50-<br>60Hz |