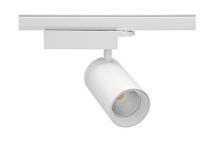

## SPOTLIGHT SNIPER N 820 25W 15° WHITE MEAT PINK ON/OFF

Article number: N015-K0003-VE820-H7-N15-ZA02\_650-S4-###

**Spotlight LED** 

LED COB

Light colour 2000 [K] MEAT

PINK

8

2181 [lm] Luminous flux

## 2181 [lm]

Track mounted LED spotlight. Aluminium housing. Ceiling base installation possible. Available in white, black and grey. Any RAL palette colour available on enquiry. Reflector beams available: 15° 30° and 45°. Maximum power is 30W