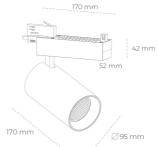

## 2181 [lm]

Track mounted LED spotlight. Aluminium housing. Ceiling base installation possible. Available in white, black and grey. Any RAL palette colour available on enquiry. Reflector beams available: 15° 30° and 45°. Maximum power is 30W

## **LUMINAIRE**

CRI

Led chip flux

Weight 1.33 [kg]
Protection rating IP , IK , class IP 20, IK 3,
Luminaire colour WHITE

Operating voltage 220-240V 50-

60Hz

Glass

Note: All data are typical values. Tolerance of measurements +/-10% System features may change with product improvements due to technical advances.