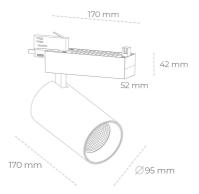

## LUMINAIRE

Weight 1,33 [kg]
Protection rating IP , IK , class IP 20, IK 3,
Luminaire colour WHITE
Cover Glass
Operating voltage 220-240V 50-60Hz

Note: All data are typical values. Tolerance of measurements +/-10% System features may change with product improvements due to technical advances.