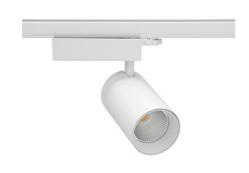

## Spotlight LED

Track mounted LED spotlight. Aluminium housing. Ceiling base installation possible. Available in white, black and grey. Any RAL palette colour available on enquiry. Reflector beams available:  $15^{\circ}$  30° and  $45^{\circ}$ . Maximum power is 30W