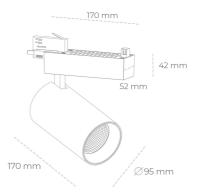

## Spotlight LED

Track mounted LED spotlight. Aluminium housing. Ceiling base installation possible. Available in white, black and grey. Any RAL palette colour available on enquiry. Reflector beams available:  $15^{\circ}$  30° and  $45^{\circ}$ . Maximum power is 30W

## LUMINAIRE

Weight 1,33 [kg]
Protection rating IP , IK , class IP 20, IK 3,
Luminaire colour WHITE
Cover Glass
Operating voltage 220-240V 50-60Hz

Note: All data are typical values. Tolerance of measurements +/-10% System features may change with product improvements due to technical advances.