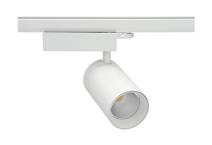

## **Spotlight LED**

Track mounted LED spotlight. Aluminium housing. Ceiling base installation possible. Available in white, black and grey. Any RAL palette colour available on enquiry. Reflector beams available: 15° 30° and 45°. Maximum power is 30W

## SPOTLIGHT SNIPER N 940 14W 45° WHITE | ON/OFF

Article number: N015-K0003-RF940-H7-N45-ZA01\_350-S4-###

3 SDCM

LED COB Light colour 4000 [K] | CRI 90 Led chip flux 1691 [lm] Luminous flux 1352 [lm] System power 14 [W] Luminaire Efficiency 97 [lm/W] 45° Beam angle Controller ON/OFF