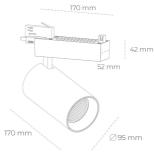

## **LUMINAIRE**

MacAdam

Weight 1.33 [kg]
Protection rating IP , IK , class IP 20, IK 3,
Luminaire colour WHITE
Cover Glass

Operating voltage 220-240V 50-60Hz

Note: All data are typical values. Tolerance of measurements +/-10% System features may change with product improvements due to technical advances.