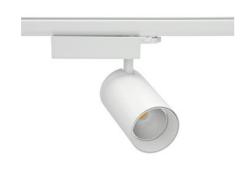

## Spotlight LED

Track mounted LED spotlight. Aluminium housing. Ceiling base installation possible. Available in white, black and grey. Any RAL palette colour available on enquiry. Reflector beams available: 15° 30° and 45°. Maximum power is 30W

## SPOTLIGHT SNIPER N 940 27W 30° WHITE | ON/OFF

Article number: N015-K0003-RF940-H7-N30-ZA02\_700-S4-###

| LED                  | COB        |
|----------------------|------------|
| Light colour         | 4000 [K]   |
| CRI                  | 90         |
| Led chip flux        | 3383 [lm]  |
| Luminous flux        | 2706 [lm]  |
| System power         | 27 [W]     |
| Luminaire Efficiency | 100 [lm/W] |
| Beam angle           | 30°        |
| Controller           | ON/OFF     |
| MacAdam              | 3 SDCM     |