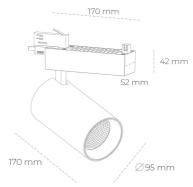

## LUMINAIRE

Weight 1,33 [kg]

Protection rating IP, IK, class IP 20, IK 3,

Luminaire colour WHITE

Cover Glass

Operating voltage 220-240V 50-60Hz

Note: All data are typical values. Tolerance of measurements +/-10% System features may change with product improvements due to technical advances.