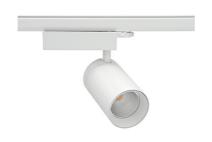

## Spotlight LED

Track mounted LED spotlight. Aluminium housing. Ceiling base installation possible. Available in white, black and grey. Any RAL palette colour available on enquiry. Reflector beams available: 15° 30° and 45°. Maximum power is 30W