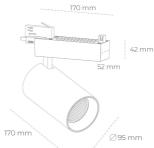

## LUMINAIRE

Weight 1.33 [kg]

Protection rating IP , IK , class IP 20, IK 3,

Luminaire colour WHITE

Cover Glass

Operating voltage 220-240V 50-60Hz