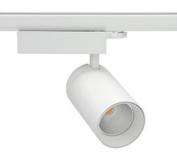

#### Spotlight LED

Track mounted LED spotlight. Aluminium housing. Ceiling base installation possible. Available in white, black and grey. Any RAL palette colour available on enquiry. Reflector beams available: 15° 30° and 45°. Maximum power is 30W