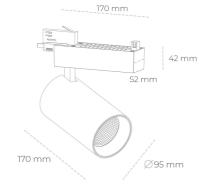

#### Spotlight LED

Track mounted LED spotlight. Aluminium housing. Ceiling base installation possible. Available in white, black and grey. Any RAL palette colour available on enquiry. Reflector beams available: 15° 30° and 45°. Maximum power is 30W

CRI

| Weight                            | 1,33 [kg]        |
|-----------------------------------|------------------|
| Protection rating IP , IK , class | IP 20, IK 3,     |
| Luminaire colour                  | WHITE            |
| Cover                             | Glass            |
| Operating voltage                 | 220-240V 50-60Hz |
|                                   |                  |