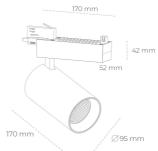

## **LUMINAIRE**

Weight 1.33 [kg]
Protection rating IP , IK , class IP 20, IK 3,

Luminaire colour WHITE

Cover Glass

Operating voltage 220-240V 50-60Hz