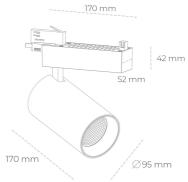

## Spotlight LED

Track mounted LED spotlight. Aluminium housing. Ceiling base installation possible. Available in white, black and grey. Any RAL palette colour available on enquiry. Reflector beams available: 15° 30° and 45°. Maximum power is 30W

## LUMINAIRE

Weight 1,33 [kg]

Protection rating IP , IK , class IP 20, IK 3,

Luminaire colour WHITE

Cover Glass

Operating voltage 220-240V 50-60Hz

Note: All data are typical values. Tolerance of measurements +/-10% System features may change with product improvements due to technical advances.