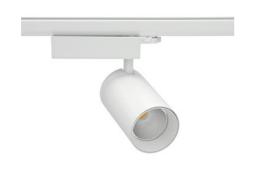

## Spotlight LED

Track mounted LED spotlight. Aluminium housing. Ceiling base installation possible. Available in white, black and grey. Any RAL palette colour available on enquiry. Reflector beams available: 15° 30° and 45°. Maximum power is 30W

## LUMINAIRE

Weight 1,33 [kg]

Protection rating IP , IK , class IP 20, IK 3,

Luminaire colour WHITE

Cover Glass

Operating voltage 220-240V 50-60Hz

Note: All data are typical values. Tolerance of measurements +/-10% System features may change with product improvements due to technical advances.