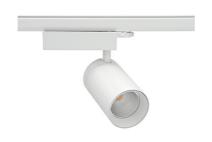

## SPOTLIGHT SNIPER N 930 19W 45° WHITE | ON/OFF

Article number: N015-K0003-RF930-H7-N45-ZA01\_500-S4-###

3 SDCM

60Hz

| LED                  | COB       |
|----------------------|-----------|
| Light colour         | 3000 [K]  |
| CRI                  | 90        |
| Led chip flux        | 2305 [lm] |
| Luminous flux        | 1844 [lm] |
| System power         | 19 [W]    |
| Luminaire Efficiency | 97 [lm/W] |
| Beam angle           | 45°       |
| Controller           | ON/OFF    |
|                      |           |

## **Spotlight LED**

Track mounted LED spotlight. Aluminium housing. Ceiling base installation possible. Available in white, black and grey. Any RAL palette colour available on enquiry. Reflector beams available: 15° 30° and 45°. Maximum power is 30W