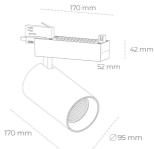

## **LUMINAIRE**

MacAdam

Weight 1.33 [kg]

Protection rating IP , IK , class IP 20, IK 3,

Luminaire colour WHITE

Cover Glass

Operating voltage 220-240V 50-

Note: All data are typical values. Tolerance of measurements +/-10% System features may change with product improvements due to technical advances.