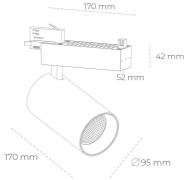

## LUMINAIRE

Weight 1,33 [kg]

Protection rating IP , IK , class IP 20, IK 3,

Luminaire colour WHITE

Cover Glass

Operating voltage 220-240V 50-60Hz

Note: All data are typical values. Tolerance of measurements +/-10% System features may change with product improvements due to technical advances.