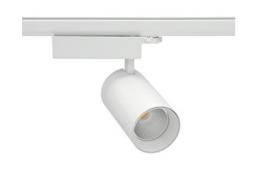

## Spotlight LED

Track mounted LED spotlight. Aluminium housing. Ceiling base installation possible. Available in white, black and grey. Any RAL palette colour available on enquiry. Reflector beams available: 15° 30° and 45°. Maximum power is 30W