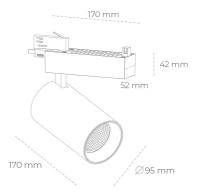

## Spotlight LED

Track mounted LED spotlight. Aluminium housing. Ceiling base installation possible. Available in white, black and grey. Any RAL palette colour available on enquiry. Reflector beams available: 15° 30° and 45°. Maximum power is 30W

## LUMINAIRE

Weight 1,33 [kg]

Protection rating IP, IK, class IP 20, IK 3,

Luminaire colour WHITE

Cover Glass

Operating voltage 220-240V 50-60Hz

Note: All data are typical values. Tolerance of measurements +/-10% System features may change with product improvements due to technical advances.