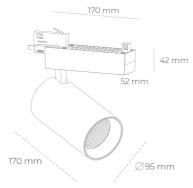

## LUMINAIRE

Weight 1,33 [kg]

Protection rating IP , IK , class IP 20, IK 3,

Luminaire colour WHITE

Cover Glass

Operating voltage 220-240V 50-60Hz

Note: All data are typical values. Tolerance of measurements +/-10% System features may change with product improvements due to technical advances.