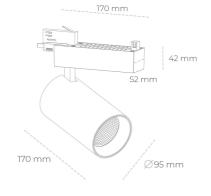

## Spotlight LED

Track mounted LED spotlight. Aluminium housing. Ceiling base installation possible. Available in white, black and grey. Any RAL palette colour available on enquiry. Reflector beams available: 15° 30° and 45°. Maximum power is 30W

CRI

| Weight                            | 1,33 [kg]        |
|-----------------------------------|------------------|
| Protection rating IP , IK , class | IP 20, IK 3,     |
| Luminaire colour                  | WHITE            |
| Cover                             | Glass            |
| Operating voltage                 | 220-240V 50-60Hz |
|                                   |                  |