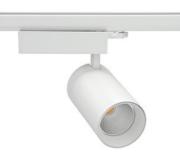

## Spotlight LED

Track mounted LED spotlight. Aluminium housing. Ceiling base installation possible. Available in white, black and grey. Any RAL palette colour available on enquiry. Reflector beams available: 15° 30° and 45°. Maximum power is 30W