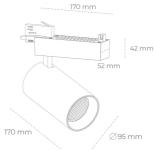

## **Spotlight LED**

Track mounted LED spotlight. Aluminium housing. Ceiling base installation possible. Available in white, black and grey. Any RAL palette colour available on enquiry. Reflector beams available: 15° 30° and 45°. Maximum power is 30W

## **LUMINAIRE**

MacAdam

LED

Weight 1.33 [kg]
Protection rating IP , IK , class IP 20, IK 3,
Luminaire colour WHITE
Cover Glass
Operating voltage 220-240V 50-

Note: All data are typical values. Tolerance of measurements +/-10% System features may change with product improvements due to technical advances.