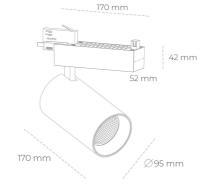

Luminaire Efficiency

CRI

| Weight                            | 1,33 [kg]        |
|-----------------------------------|------------------|
| Protection rating IP , IK , class | IP 20, IK 3,     |
| Luminaire colour                  | WHITE            |
| Cover                             | Glass            |
| Operating voltage                 | 220-240V 50-60Hz |
|                                   |                  |