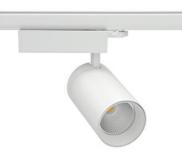

## Spotlight LED

Track mounted LED spotlight. Aluminium housing. Ceiling base installation possible. Available in white, black and grey. Any RAL palette colour available on enquiry. Reflector beams available: 15° 30° and 45°. Maximum power is 30W