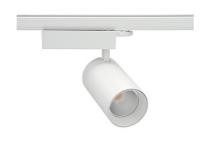

## **Spotlight LED**

Track mounted LED spotlight. Aluminium housing. Ceiling base installation possible. Available in white, black and grey. Any RAL palette colour available on enquiry. Reflector beams available: 15° 30° and 45°. Maximum power is 30W