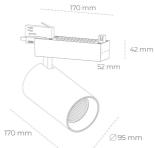

## LUMINAIRE

MacAdam

Weight 1.33 [kg]

Protection rating IP , IK , class IP 20, IK 3,

Luminaire colour WHITE

Cover Glass

Operating voltage 220-240V 50-

Note: All data are typical values. Tolerance of measurements +/-10% System features may change with product improvements due to technical advances.