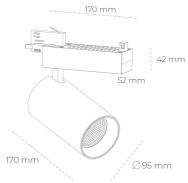

## LUMINAIRE

Weight 1,33 [kg]

Protection rating IP, IK, class IP 20, IK 3,

Luminaire colour WHITE

Cover Glass

Operating voltage 220-240V 50-60Hz

Note: All data are typical values. Tolerance of measurements +/-10% System features may change with product improvements due to technical advances.