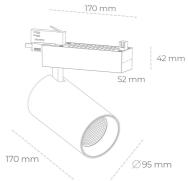

## Spotlight LED

Track mounted LED spotlight. Aluminium housing. Ceiling base installation possible. Available in white, black and grey. Any RAL palette colour available on enquiry. Reflector beams available: 15° 30° and 45°. Maximum power is 30W

## LUMINAIRE

Weight 1,33 [kg]

Protection rating IP, IK, class IP 20, IK 3,

Luminaire colour WHITE

Cover Glass

Operating voltage 220-240V 50-60Hz

Note: All data are typical values. Tolerance of measurements +/-10% System features may change with product improvements due to technical advances.