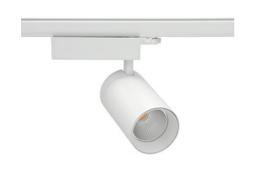

## Spotlight LED

Track mounted LED spotlight. Aluminium housing. Ceiling base installation possible. Available in white, black and grey. Any RAL palette colour available on enquiry. Reflector beams available: 15° 30° and 45°. Maximum power is 30W