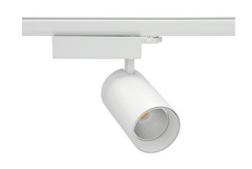

## Spotlight LED

Track mounted LED spotlight. Aluminium housing. Ceiling base installation possible. Available in white, black and grey. Any RAL palette colour available on enquiry. Reflector beams available: 15° 30° and 45°. Maximum power is 30W