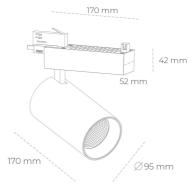

## Spotlight LED

Track mounted LED spotlight. Aluminium housing. Ceiling base installation possible. Available in white, black and grey. Any RAL palette colour available on enquiry. Reflector beams available: 15° 30° and 45°. Maximum power is 30W

## LUMINAIRE

Weight 1,33 [kg]

Protection rating IP, IK, class IP 20, IK 3,

Luminaire colour WHITE

Cover Glass

Operating voltage 220-240V 50-60Hz

Note: All data are typical values. Tolerance of measurements +/-10% System features may change with product improvements due to technical advances.